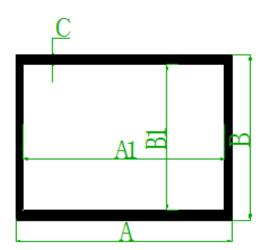

## **Aeon AUHD Series Dimensions Table**

| Model Number | Diag. Size | Aspect Ratio | Frame<br>Width (A) | View Width<br>(A1) | Acoustic Area<br>Width (A2) | Frame<br>Height (B) | View Height<br>(B1) | Acoustic Area<br>Height (B2) | Frame<br>Width (C) | Frame<br>Depth (D) |
|--------------|------------|--------------|--------------------|--------------------|-----------------------------|---------------------|---------------------|------------------------------|--------------------|--------------------|
| Unit: Inches |            |              |                    |                    |                             |                     |                     |                              |                    |                    |
| AR100H2-AUHD | 100"       | 16:9         | 88.1               | 87.2               | 82.8                        | 50.0                | 49.0                | 44.7                         | 0.5                | 1.0                |
| AR120H2-AUHD | 120"       | 16:9         | 104.9              | 103.9              | 99.6                        | 59.1                | 58.2                | 53.9                         | 0.5                | 1.0                |
| Unit: mm     |            |              |                    |                    |                             |                     |                     |                              |                    |                    |
| AR100H2-AUHD | 100"       | 16:9         | 2238               | 2214               | 2104                        | 1269                | 1245                | 1135                         | 12                 | 25                 |
| AR120H2-AUHD | 120"       | 16:9         | 2664               | 2640               | 2530                        | 1502                | 1478                | 1368                         | 12                 | 25                 |