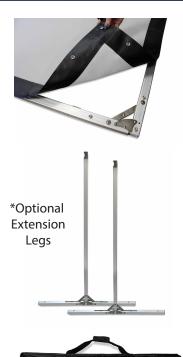

## **Design and Installation**

- · Assembles in minutes with no tools required
- · Corner pull-tabs make installation easier
- Snap-button attachments on material
- Light-weight aluminum square tube construction
- · Single-piece frame system unfolds effortlessly
- Detachable T-legs included
- · Stakes, rope, and support rings included for additional support and stability
- Soft-padded carrying bag stores entire product for portability
- Optional extension legs (ZOMS2-Legs) increase height by 27"- sold separately