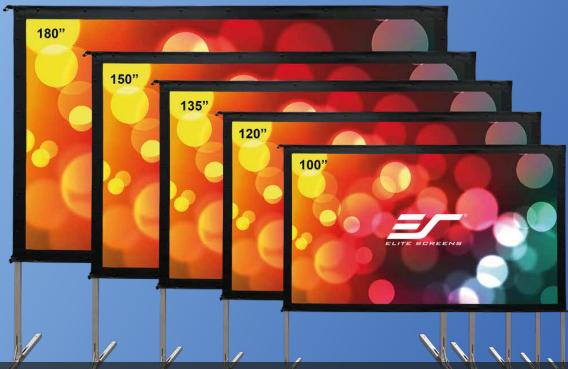

## **Screen Material**

- WraithVeil Dual tensioned front/rear projection material
- · 4K Ultra HD, Active 3D, and HDR Ready
- Black masking borders enhance picture contrast
- · Available in the following diagonal sizes:
  - 100", 120", 135", 150" and 180" in 16:9 format